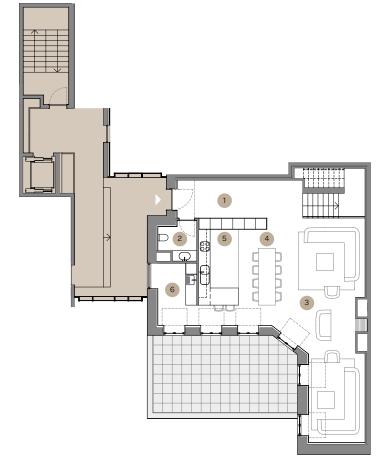

## CLASSIC UNIT C | T4 DUPLEX

Enjoy flexible, open space living areas, with all the comforts of modern living. The dark wood cupboard in the main entrance gives a sense of organization to the open areas between the entrance and the living area. The high windows to the exterior give it a very special theatrical character. A classical staircase leads to the upper floor which has four bedrooms, one being the master suite with a good deal of storage space and a bathroom with a free-standing bath and shower.

|                   |                   |              |                   | 1 Entrance hall | 14m <sup>2</sup> | 9  | Bathroom | 15m²             |
|-------------------|-------------------|--------------|-------------------|-----------------|------------------|----|----------|------------------|
|                   |                   | Level        | 1/2               | 2 Toilet        | 4m <sup>2</sup>  | 10 | Suite    | 16m <sup>2</sup> |
|                   |                   | Apartment    | 265m <sup>2</sup> | 3 Living room   | 39m²             | 11 | Bathroom | 5m <sup>2</sup>  |
|                   |                   | Deck         | 36m²              | 4 Dining room   | 17m <sup>2</sup> | 12 | Suite    | 15m²             |
|                   |                   |              |                   | 5 Kitchen       | 14m <sup>2</sup> | 13 | Bathroom | 6m <sup>2</sup>  |
|                   |                   | Garden       | -                 | 6 Laundry Room  | 8m²              | 14 | Suite    | 21m <sup>2</sup> |
|                   |                   | Garage       | 49m² 3            | 7 Corridor      | 6m²              | 15 | Bathroom | 7m <sup>2</sup>  |
| 1 av. da boavista | 2 av. da boavista | Private area | 350m²             | 8 Master suite  | 27m <sup>2</sup> |    |          |                  |