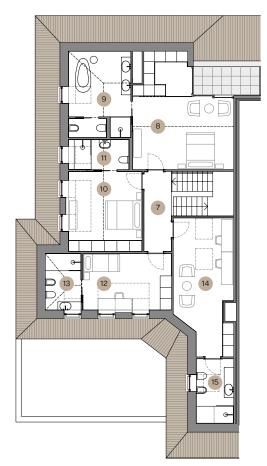

## CLASSIC UNIT C | T4 DUPLEX

Enjoy flexible, open space living areas, with all the comforts of modern living. The dark wood cupboard in the main entrance gives a sense of organization to the open areas between the entrance and the living area. The high windows to the exterior give it a very special theatrical character. A classical staircase leads to the upper floor which has four bedrooms, one being the master suite with a good deal of storage space and a bathroom with a free-standing bath and shower.

|                   |                   |              |                   | 1 Entrance hall | 14m <sup>2</sup> | 9  | Bathroom | 15m²             |
|-------------------|-------------------|--------------|-------------------|-----------------|------------------|----|----------|------------------|
|                   |                   | Level        | 1/2               | 2 Toilet        | 4m <sup>2</sup>  | 10 | Suite    | 16m <sup>2</sup> |
|                   |                   | Apartment    | 265m <sup>2</sup> | 3 Living room   | 39m²             | 11 | Bathroom | 5m <sup>2</sup>  |
|                   |                   | Deck         | 36m²              | 4 Dining room   | 17m <sup>2</sup> | 12 | Suite    | 15m²             |
|                   |                   |              |                   | 5 Kitchen       | 14m <sup>2</sup> | 13 | Bathroom | 6m <sup>2</sup>  |
|                   |                   | Garden       | -                 | 6 Laundry Room  | 8m²              | 14 | Suite    | 21m <sup>2</sup> |
|                   |                   | Garage       | 49m² 3            | 7 Corridor      | 6m²              | 15 | Bathroom | 7m <sup>2</sup>  |
| 1 av. da boavista | 2 av. da boavista | Private area | 350m²             | 8 Master suite  | 27m <sup>2</sup> |    |          |                  |