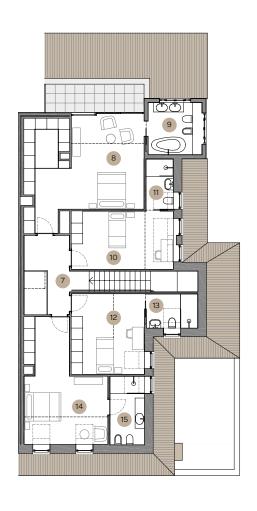

## **CLASSIC** UNIT D | T4 DUPLEX

The sublime entrance hall with its classic staircase steals the show in this apartment. This sensational architectonical feature leads to four bedrooms on the upper level. The double-height ceiling, with side windows, gives the living areas exceptional luminosity. In the palace tower we can find the original bathroom, in the sun-bathed master suite with its south-facing balcony.

| Level        | 1/2      |
|--------------|----------|
| Apartment    | 285m²    |
| Deck         | 31m²     |
| Garden       | -        |
| Garage       | 52m²   3 |
| Private area | 368m²    |

| 1 | Entrance hall |
|---|---------------|
| 2 | Toilet        |
|   |               |

Living room Dining room

Kitchen Laundry Room Corridor

Master suite

| 27m² |  |
|------|--|
| 4m²  |  |
| 16m² |  |

13m<sup>2</sup> 21m<sup>2</sup> 6m<sup>2</sup>

11m<sup>2</sup> 32m²

Bathroom  $8m^2$ Suite 17m² Bathroom  $4m^2$ Suite 16m²

Bathroom  $5m^2$ Suite 23m<sup>2</sup> Bathroom  $6m^2$