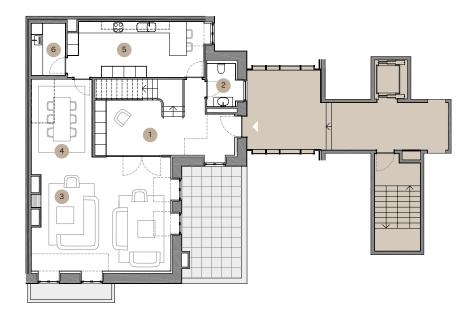

## **CLASSIC** UNIT D | T4 DUPLEX

The sublime entrance hall with its classic staircase steals the show in this apartment. This sensational architectonical feature leads to four bedrooms on the upper level. The double-height ceiling, with side windows, gives the living areas exceptional luminosity. In the palace tower we can find the original bathroom, in the sun-bathed master suite with its south-facing balcony.

| Level        | 1/2      |
|--------------|----------|
| Apartment    | 285m²    |
| Deck         | 31m²     |
| Garden       | -        |
| Garage       | 52m²   3 |
| Private area | 368m²    |

| 1 | Entrance hall |
|---|---------------|
| 2 | Toilet        |
|   |               |

Living room Dining room

Kitchen Laundry Room Corridor

Master suite

| 27m² |  |
|------|--|
| 4m²  |  |
| 16m² |  |

13m<sup>2</sup> 21m<sup>2</sup> 6m<sup>2</sup>

11m<sup>2</sup> 32m²

Bathroom  $8m^2$ Suite 17m² Bathroom  $4m^2$ Suite 16m²

Bathroom  $5m^2$ Suite 23m<sup>2</sup> Bathroom  $6m^2$