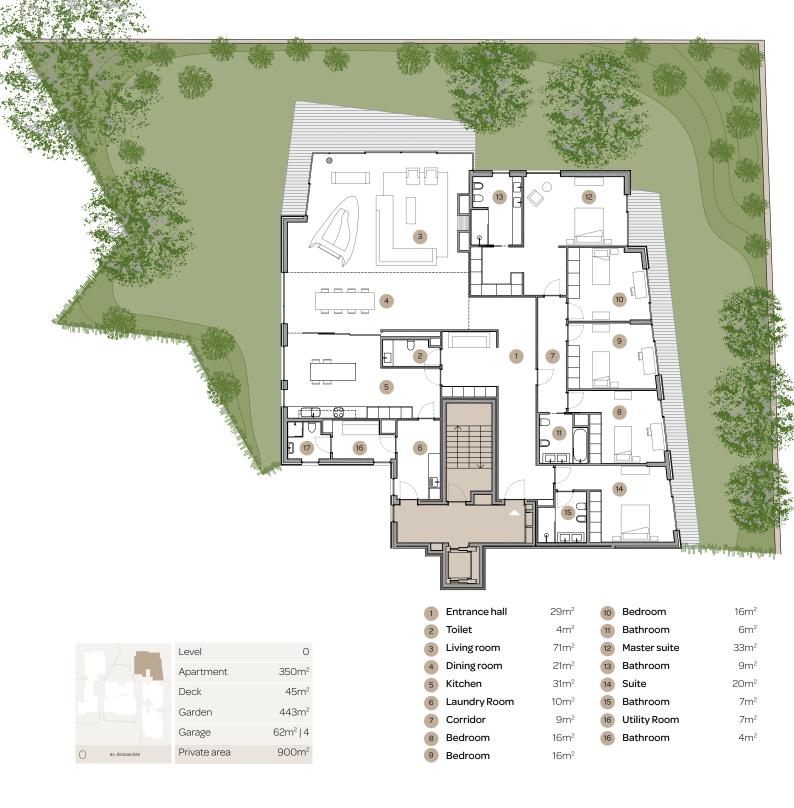

## CONTEMPORARY UNIT L | T5+1

Surrounded by gardens and with excellent solar exposure throughout the day; natural light floods the whole apartment, seeping into each room and inviting you to fully enjoy both the interior and the exterior. The large garden areas allow you to enjoy the outdoor life with family and friends. With its movable partition walls, the kitchen can be joined to the living room, to be more informal, or be closed off for more intimate events. On these occasions, an extra supporting room, with an independent entrance, can be used as a staff entrance or for catering deliveries.